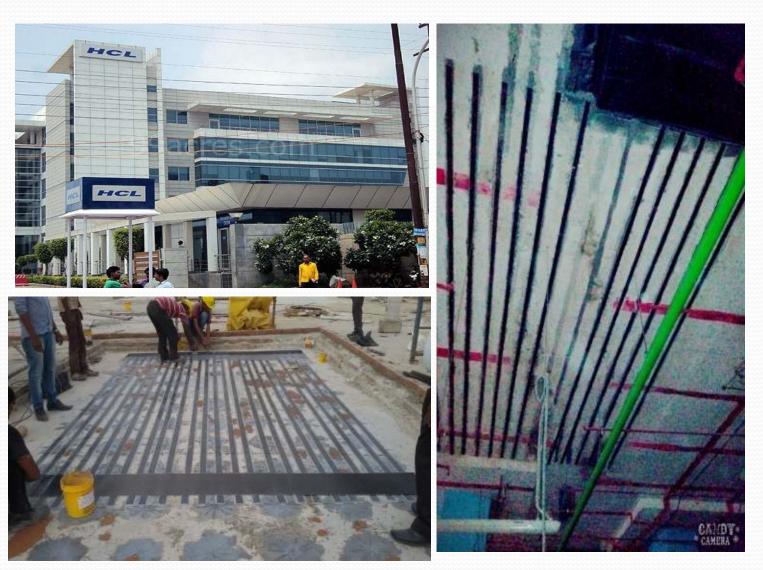

OHT WATER TANK, BITS CAMPUS, PILANI.

Waterproofing of Water Tanks, Retrofitting of column, Beams, Footings,

HCL SEZ, Sec-126, Noida, Slab Strengthening work

Slab Strengthening work with Retrofitting, Carbon Laminate And Carbon Wrapping.