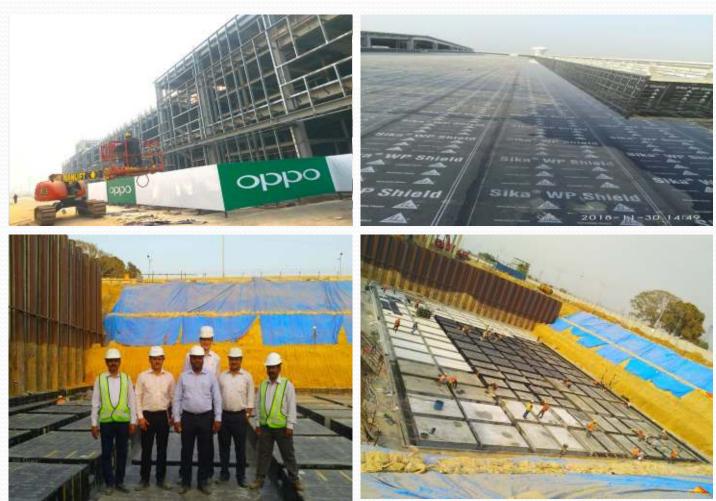

OPPO Manufacturing Plant, Kasna, Greater Noida, UP.

OPPO Project Phase-I, Waterproofing & Thermal Insulation work in STP, Utility building, Factory F1, F2, F3, Bridge Gallery etc for M/s China First Metallurgical Construction India Pvt. Ltd.

| S.N. | NAME OF PROJECT                                                                              | CLIENT /<br>CONSULTANTS                                             | NATURE OF<br>JOB                                           | VALUE<br>OF JOB | YEAR OF COMP. |
|------|----------------------------------------------------------------------------------------------|---------------------------------------------------------------------|------------------------------------------------------------|-----------------|---------------|
| 39   | Thapar University, Patiala,<br>Punjab.                                                       | M/s Gannon Dunkerley<br>& Co. Ltd.                                  | Foam Concrete<br>work                                      | 28,00,000       | 2017-2018     |
| 40   | Thapar University, Patiala,<br>Punjab.                                                       | M/s Gannon Dunkerley<br>& Co. Ltd.                                  | APP<br>waterproofing<br>work                               | 32,00,000       | 2017-2018     |
| 41   | Mukarba chowk to ISBT,<br>Flyover, Burari, New Delhi.                                        | M/s CEC Engineering & Corp.                                         | Beam<br>Strengthening                                      | 15,00,000       | 2017-2018     |
| 42.  | B-114, Okhla Industrial<br>Area-I, New Delhi.                                                | M/s Punihani<br>International.                                      | Roof top ,Toilet<br>Waterproofing,<br>Strengthening        | 10,50,000       | 2017-2018     |
| 43   | The Grand Arch, Sec-58,<br>Gurgaon.                                                          | M/s IREO PVT. LTD.                                                  | PENT HOUSE<br>Waterproofing &<br>Retrofitting work         | 11,25,000       | 2017-2018     |
| 44.  | BHEL Suratgarh Super<br>Thermal Power station, Raj.                                          | M/s Gannon<br>Dunkerleys & Co. Ltd.                                 | Roof top<br>Waterproofing<br>with<br>Polyurethane          | 45,00,000       | 2017-2018     |
| 45.  | NTPC Meja Thermal Power<br>Project, Meja, Allahabad,<br>UP                                   | M/s Gannon<br>Dunkerleys & Co. Ltd.                                 | Leakage<br>treatment of<br>Expansion Joint                 | 50,00,000       | 2017-2018     |
| 46.  | Obra Thermal Power<br>Station, Obra, Sonebhadra,<br>UP                                       | M/s Gannon<br>Dunkerleys & Co. Ltd.                                 | TG foundation Waterproofing with Polymer coating           | 30,00,000       | 2017-2018     |
| 47   | Amul Dairy Plant, Mati,<br>Kanpur Dehat, UP                                                  | M/s Gannon<br>Dunkerleys & Co. Ltd.                                 | Leakage<br>treatment of Gas<br>chamber.                    | 25,00,000       | 2017-2018     |
| 48   | OPPO Mobile<br>manufacturing plant,<br>Kasna, Greater Noida.                                 | M/s China First<br>Metallurgical<br>Construction India Pvt.<br>Ltd. | OPPO project Phase –I Water- proofing & Thermal insulation | 4.30 CR         | 2017-2020     |
| 49   | Factory building of<br>Mehrotra Consumers ,<br>Sector - 31, Ecotech 1,<br>Greater Noida, UP. | M/s Landmark<br>Buildwell Pvt. Ltd.                                 | Expansion Joint treatment with Polysulphide sealant.       | 15,00,000       | 2018-2019     |