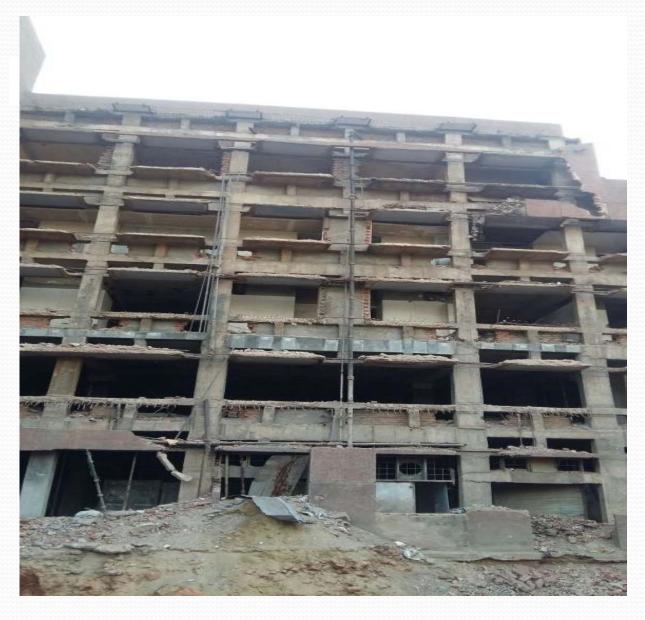

BUILDING RETROFITTING WORK, REBARING STEEL, WATERPROOFING WORK, RCC CUTTING, ANCHOR BOLT FIXING ETC.

Lotus 300, Sector-107, Noida with M/s Three 'C' Infra Private Limited

BUILDING RETROFITTING WORK (Jacketing of column & Beams), Carbon Wrapping, Rebaring steels, Anchor Bolts, Waterproofing etc.

Tech Boulvard, Sector-127, Noida with M/s Three 'C' Infra Private Limited

Guniting Soil Stablization, BUILDING RETROFITTING WORK (Jacketing of column & Beams), Carbon Wrapping, Rebaring steels, Anchor Bolts, Waterproofing etc.

IHDP, Plot No. 7, Sector-127, Noida with M/s Three 'C' Infra Private Limited

Guniting Soil Stablization, BUILDING RETROFITTING WORK (Jacketing of column & Beams), , Rebaring steels, Anchor Bolts, Waterproofing etc.