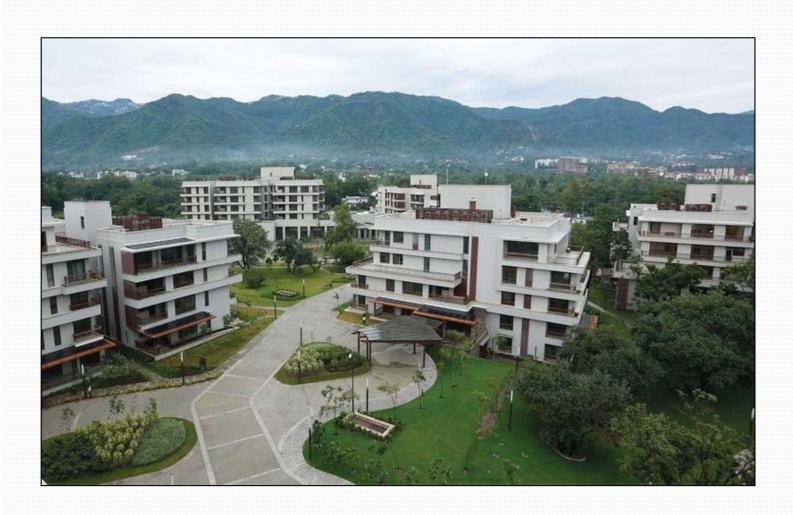

HUMAN CARE MEDICAL CHARITABLE TRUST. DWARKA, NEW DELHI.

BUILDING RETROFITTING WORK OF  $3^{RD}$  BASEMENT TO  $6^{TH}$  FLOOR WITH JACKETING & CARBON LAMINATE, WRAPING

Antara Purukul Senior Living, Guniyal Gaon, Dehradun. U.K.