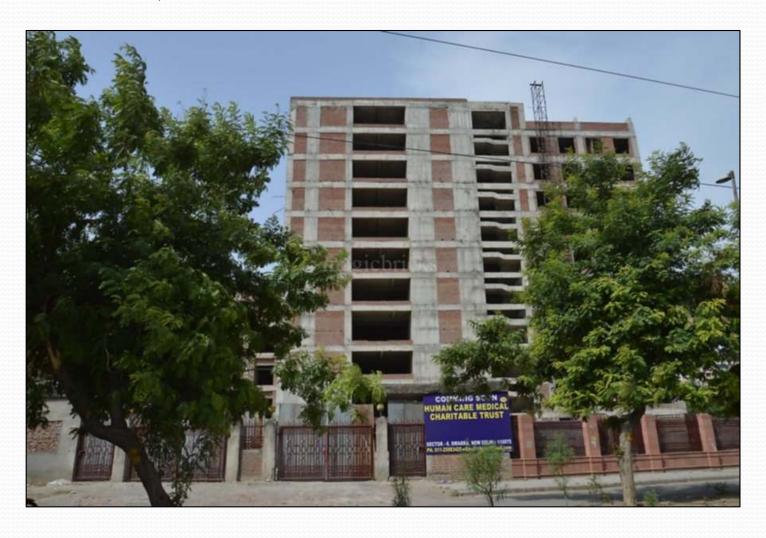

HUMAN CARE MEDICAL CHARITABLE TRUST. DWARKA, NEW DELHI.

BUILDING RETROFITTING WORK OF  $3^{RD}$  BASEMENT TO  $6^{TH}$  FLOOR WITH JACKETING & CARBON LAMINATE, WRAPING

Antara Purukul Senior Living, Guniyal Gaon, Dehradun. U.K.