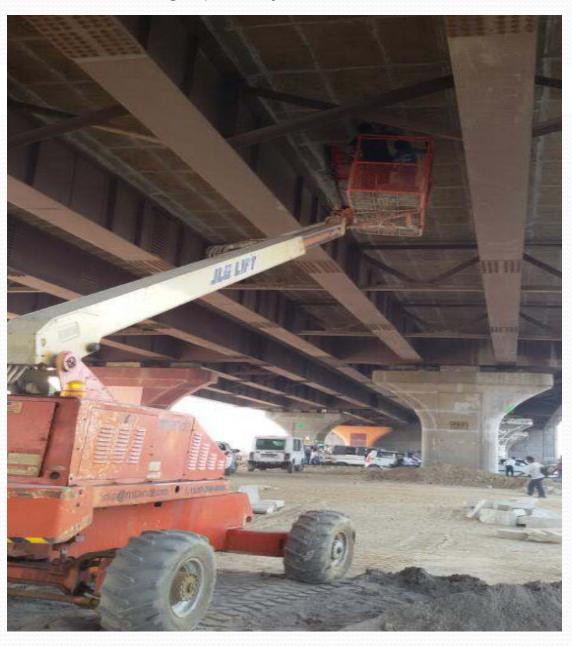

ESIC Panchdeep Bhawan, ITO, New Delhi.

BUILDING RETROFITTING WORK FROM FOOTING TO TOP FLOOR ( Jacketing of all column & Beams )

Delhi Metro Bhawan, Barakhamba Road, New Delhi.

Waterproofing of Basement, Toilets, STP, Water Tanks, etc.

Burari and Jagatpur Flyover, Burari, New Delhi.

BRIDGE RETROFITTING WORK WITH EPOXY GROUTING & CARBON LAMINATE, WRAPING

The Grand Arch, Sector – 58, Gurgaon.

Pent House Retrofitting work with Jacketing and Carbon Laminate and Carbone Wrapping.