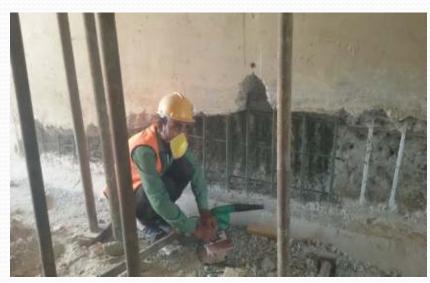

#### PROJECT SPECIALISATION

- TURNKEY EXECUTION IN STRUCTURAL REPAIRS AND JACKETING, WATERPROOFING ETC. RESPECT OF:
  - BUILDING INDUSTRY
  - INDUSTRIAL PLANTS
  - MATERIAL HANDLING, INDUSTRIAL, RAW-MATERIAL ETC.
  - TREATMENT PLANTS SEWRAGE, WATER ETC.
  - FACTROIES ETC.

BUILDING RETROFITTING WORK, REBARING STEEL, WATERPROOFING WORK, RCC CUTTING, ANCHOR BOLT FIXING ETC.

Lotus 300, Sector-107, Noida with M/s Three 'C' Infra Private Limited

BUILDING RETROFITTING WORK (Jacketing of column & Beams), Carbon Wrapping, Rebaring steels, Anchor Bolts, Waterproofing etc.