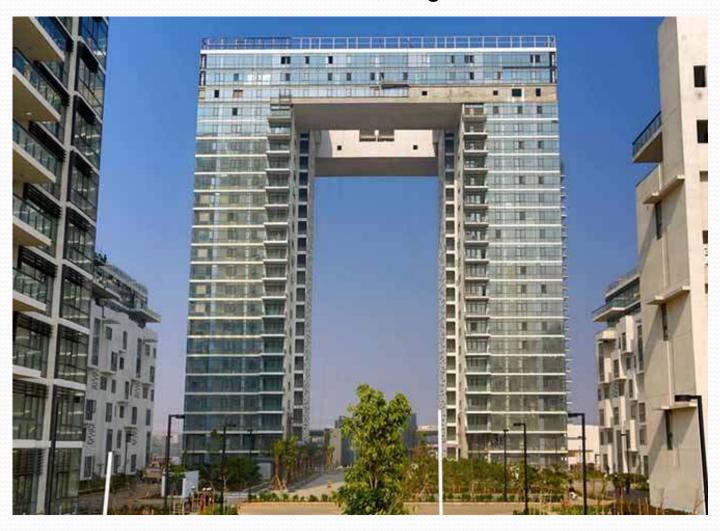

Waterproofing of Terrace Roof Top, Toilets, STP, Glazing Siliccone, Water Tanks etc.

DELHI ONE PROJECT, SEC-16B, NOIDA.

Retrofitting work in all tower and Carbon Wrapping work in Basement Column.

THE GREAT INDIA PALACE, SEC-38, NOIDA.