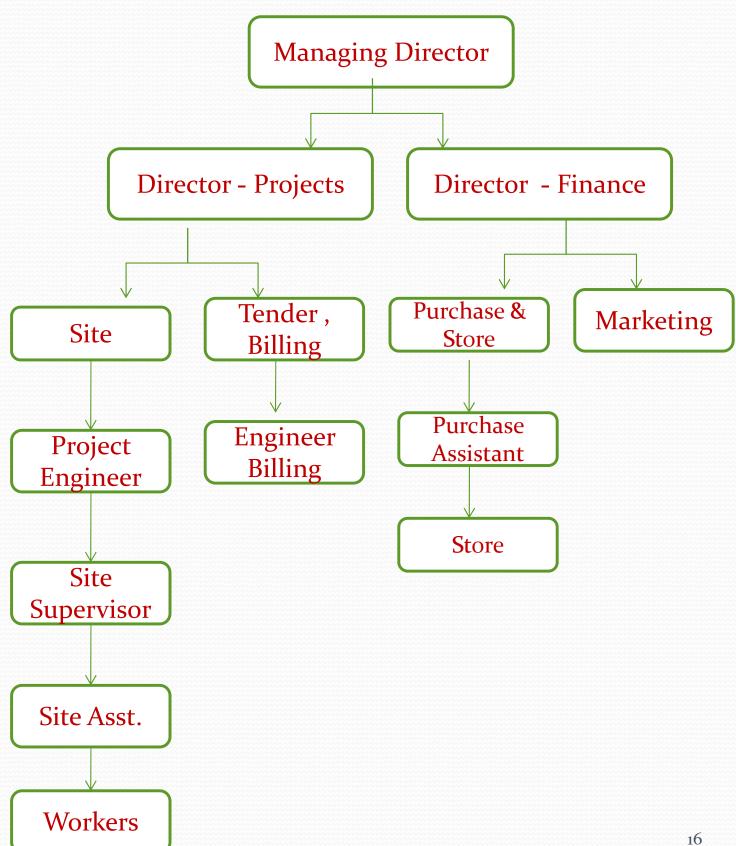

#### **COMPANY PROFILE**

(2)

18. Organizational Chart Enclosed: 19. Number of permanent Technical staff 1. Project Manager -- 04. Nos. 2. Civil Engineer -- 06. Nos.. -- 04 Nos. 3. Civil Foreman 4. Experienced supervisor – 22 Nos. 20. Number of Non - technical Staff including permanent 50. Nos. 21. Financial Year Turnover 2017 - 2018 -- 2.05 cr. 2018 - 2019 -- 3.90 cr. 2019 - 2020 -- 2.10 cr. 2020 - 2021 -- 1.41 cr. 2021 - 2022 -- 2.63 cr. 2022 - 2023 -- 8.06 cr. 22. Plant and machinery **Enclosed** 23. List of important client **Enclosed** 24. List of successfully Completed work **Enclosed** 25. Authorized Applicator of M/s Sika India Pvt. Ltd. M/s Hilti India Private Ltd. M/s Fibrex Construction Chemicals

#### **ORGANIGATION CHART**