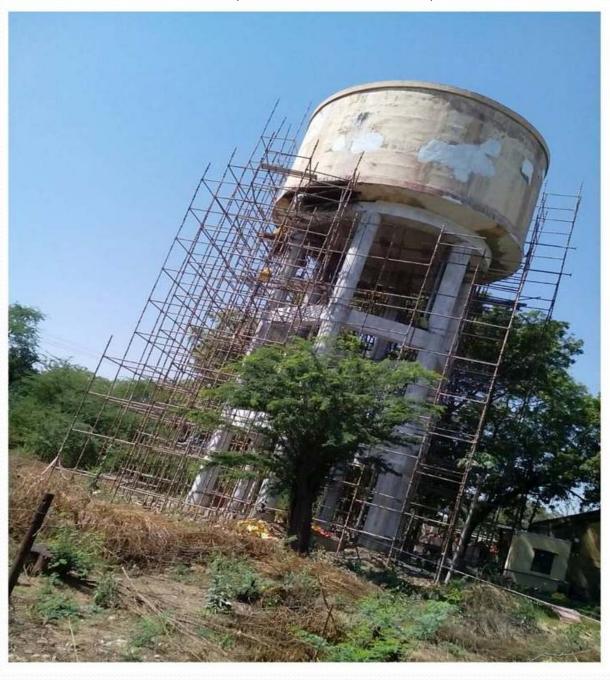

OHT WATER TANK, BITS CAMPUS, PILANI.

Waterproofing of Water Tanks, Retrofitting of column, Beams, Footings,

HCL SEZ, Sec-126, Noida, Slab Strengthening work

Slab Strengthening work with Retrofitting, Carbon Laminate And Carbon Wrapping.