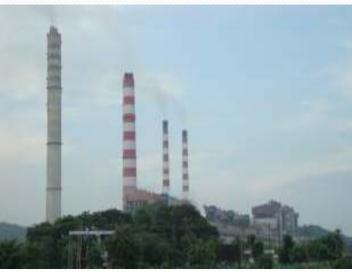

Suratgarh Super Thermal Power Station, Suratgarh.

Waterproofing of Roof Slab with Polyurethane coating system. Area 7000 Sqm.

Meja Thermal Power Project, Meja, Allahabad, U.P.

Expansion Joint Leakage treatment in underground Structure of Main Hopper and Emergency hopper unit.

DOOSAN Thermal Power project, Obra C, Sonebhadra, UP.

Waterproofing of TG, Pump House and various area with Polymeric cementitious coating.

Govt. Medical College & Hospital, Bettiah, Bihar. Waterproofing work with M/s Larsen & Tubro Ltd.