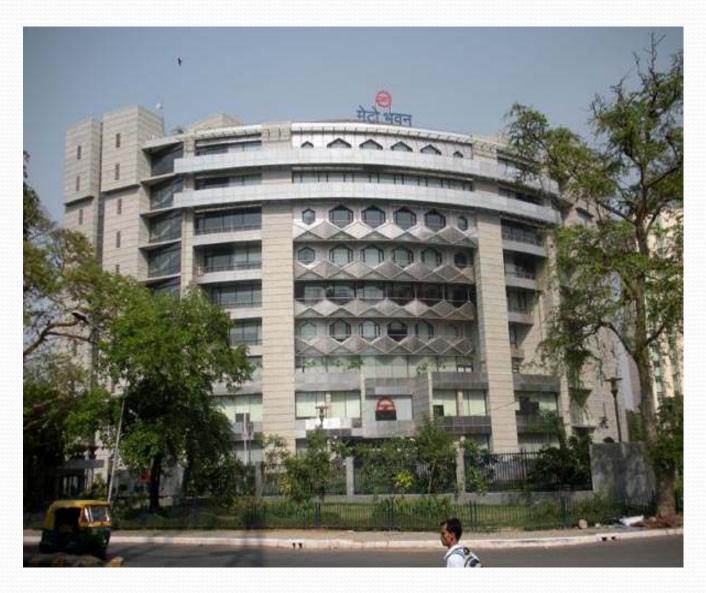

ESIC Panchdeep Bhawan, ITO, New Delhi.

BUILDING RETROFITTING WORK FROM FOOTING TO TOP FLOOR ( Jacketing of all column & Beams )

Delhi Metro Bhawan, Barakhamba Road, New Delhi.

Waterproofing of Basement, Toilets, STP, Water Tanks, etc.