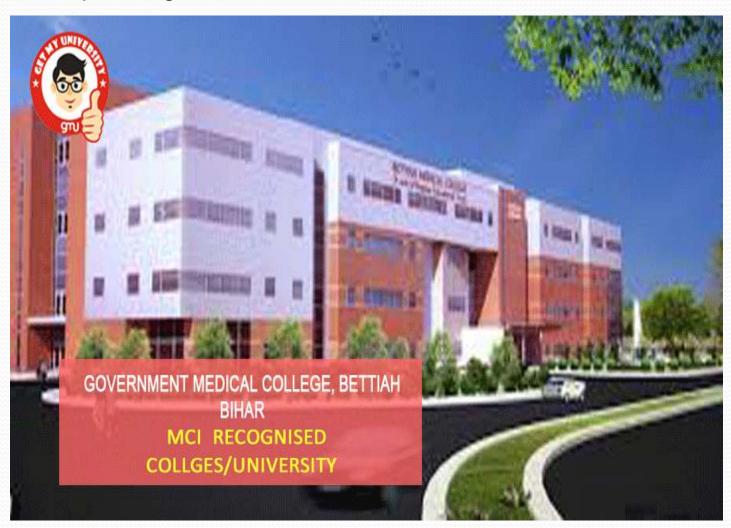

- 50. The Centre Court, Sec-88, Gurgaon for M/s Ashiana Landcraft Realty Pvt. Ltd.
- 51 Ireo Hospitality Pvt. Ltd. Mixed Used Area, Sec-56, Gurgaon for M/s Ireo Pvt. Ltd.
- 52 B-65, Okhla Industrial Area, Building Strengthening work for M/s Federation of Indian Mineral Industries.
- 53 NTRI Building, IIPA Campus, ITO New Delhi. Waterproofing of Terrace work for M/s Krishna Constructions.
- 54 Govt. Medical College & Hospital, Bettiah, Bihar. Waterproofing work with M/s Larsen & Tubro Ltd.
- 55 3A, Pine Drive, DLF Chhatarpur Farms, New Delhi. For Vasudha Sampada/ KCT Group.

DOOSAN Thermal Power project, Obra C, Sonebhadra, UP.

Waterproofing of TG, Pump House and various area with Polymeric cementitious coating.

Govt. Medical College & Hospital, Bettiah, Bihar. Waterproofing work with M/s Larsen & Tubro Ltd.